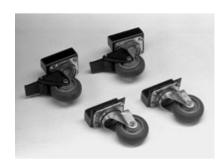

## Caster Assembly - Outside Mounting IMECOM Series

- · Available in either locking or non-locking format.
- Sold in pairs allowing for mix of locking and non-locking on same cabinet.
- Wheels have a diameter of 3.5".
- No drilling required as casters fit into built-in caster mounts.
- Mounts outside integral plinth and adds 4.88" to overall cabinet height.
- Side, front or rear mounting.
- 1000 lb. weight capacity per set of four casters.
- Not recommended for use with 1200 or 1600 mm wide units.

| Part No. (Pair) | Description |
|-----------------|-------------|
| CCSTL           | Locking     |
| CCSTN           | Non-Locking |

Tags: casters, wheels, outside mount, locking, non-locking Data subject to change without notice