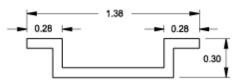

- Field installable.
- Includes a set of 3 plated rails.
- Available in 3 industry standard profiles DIN 1, DIN 3, and CENELEC.
- DIN rail mounting kit required for installation.
- Rails have an oblong slot on each end for ease of mounting.
- Zinc plated.

#### Accessories

• Eclipse DIN Rail Mounting Kit





# Asymmetric DIN 1 Pro



## Symmetric DIN 3 Pro



### **CENELEC Pro**

| AsymmetricDIN 1 Profile | Symmetric DIN 3 Profile | Cenelec Profile |        |
|-------------------------|-------------------------|-----------------|--------|
| Part No.                | Part No.                | Part No.        | Length |
| 2D1K12                  | 2D2K12                  | 2DCK12          | 9.75   |
| 2D1K16                  | 2D2K16                  | 2DCK16          | 13.75  |
| 2D1K20                  | 2D2K20                  | 2DCK20          | 17.75  |
| 2D1K24                  | 2D2K24                  | 2DCK24          | 21.75  |
| 2D1K30                  | 2D2K30                  | 2DCK30          | 27.75  |

© 2023. Hammond Manufacturing Ltd. All rights reserved.