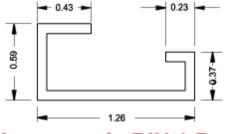

- Field installable.
- Includes a set of 3 plated rails.
- Available in 3 industry standard profiles DIN 1, DIN 3, and CENELEC.
- DIN rail mounting kit required for installation.
- Rails have an oblong slot on each end for ease of mounting.
- Zinc plated.

#### Accessories

• Eclipse DIN Rail Mounting Kit





# Asymmetric DIN 1 Pro



## Symmetric DIN 3 Pro



### **CENELEC Pro**

| AsymmetricDIN 1 Profile | Symmetric DIN 3 Profile | Cenelec Profile |        |
|-------------------------|-------------------------|-----------------|--------|
| Part No.                | Part No.                | Part No.        | Length |
| 2D1K12                  | 2D2K12                  | 2DCK12          | 9.75   |
| 2D1K16                  | 2D2K16                  | 2DCK16          | 13.75  |
| 2D1K20                  | 2D2K20                  | 2DCK20          | 17.75  |
| 2D1K24                  | 2D2K24                  | 2DCK24          | 21.75  |
| 2D1K30                  | 2D2K30                  | 2DCK30          | 27.75  |

© 2023. Hammond Manufacturing Ltd. All rights reserved.