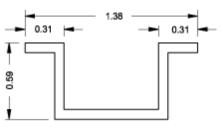

### **CENELEC Pro**

| AsymmetricDIN 1 Profile | Symmetric DIN 3 Profile | Cenelec Profile |        |
|-------------------------|-------------------------|-----------------|--------|
| Part No.                | Part No.                | Part No.        | Length |
| 2D1K12                  | 2D2K12                  | 2DCK12          | 9.75   |
| 2D1K16                  | 2D2K16                  | 2DCK16          | 13.75  |
| 2D1K20                  | 2D2K20                  | 2DCK20          | 17.75  |
| 2D1K24                  | 2D2K24                  | 2DCK24          | 21.75  |
| 2D1K30                  | 2D2K30                  | 2DCK30          | 27.75  |