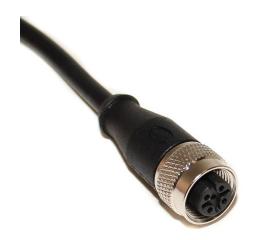

Toll Free: 800.955.2629

Phone: 330.780.2525

Fax: 330.780.2524

• Mueller's BU-1682935 is a shielded cable assembly that has a 5-position female straight on one end and free wire ends on the other.

• Shell size for connector: M12\*1.0 (A Coding)

• Cable Material: Polyurethane

Overall length = 4.92' (1.5m)

Coupling Nut: Anodized Aluminum

Rating:

o Voltage: 60V AC/DC

o Current: 4A

Temperature: -40°C to 105°CStandard: IEC 61076-2-101

• Waterproof Rating: IP67/IP68