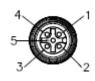

## BU-1682935

(Cordset, 5-Position Female Straight Shielded Cable Assembly to free ends, 4.92')

Pin Out

| J1    | COLOR | J2   |
|-------|-------|------|
| 1     | BROWN |      |
| 2     | WHITE |      |
| 3     | BLUE  | OPEN |
| 4     | BLACK |      |
| 5     | GRAY  |      |
| SHELL | BRAID |      |